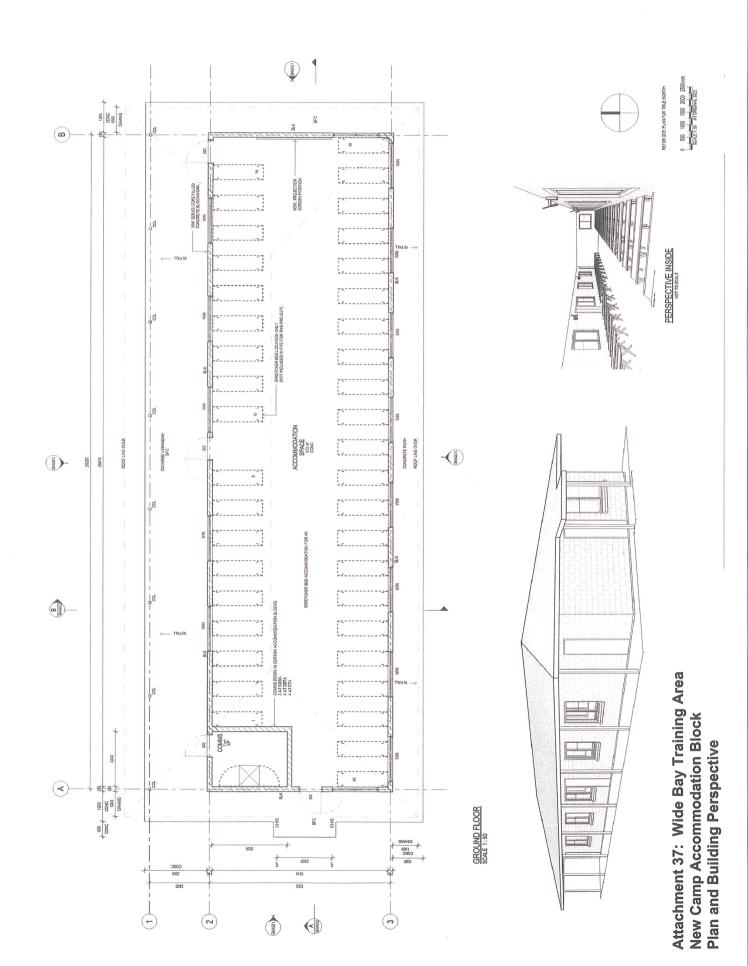

## RAAF Base Amberley, Ipswich; Wide Bay Training Area, Gympie; Greenbank Training Area, Brisbane; Kokoda Barracks, Canungra

- 29. RAAF Base Amberley Headquarters 6th Engineers Support Regiment Precinct Site Plan
- 30. RAAF Base Amberley Headquarters 6th Engineer Support Regiment Plan
- 31. Location Plan
- 32. Special Weapons Range Site Perspective
- 33. Assault Grenade Range Site Perspective
- 34. Marksmanship Training Range (Type A) Site Perspective
- 35. Permanent Camp Accommodation Precinct Site Plan
- 36. Permanent Camp Accommodation Site Perspective
- 37. Camp Accommodation Block Plan and Building Perspective
- 38. Location Plan
- 39. Safe Driver Training Area Precinct Site Plan
- 40. Urban Operations Training Facility Site Perspective
- 41. Range Entrance, Range Control and Vehicle Wash Point Precinct Site Plan
- 42. Range Control Facility Site Perspective
- 43. 25th/49th Battalion, Royal Queensland Regiment Precinct Site Plan
- 44. 25th/49th Battalion, Royal Queensland Regiment and Permanent Camp Accommodation – Site Perspectives
- 45. Location Plan
- 46. Permanent Camp Accommodation and Battle Simulation Centre- Site Perspective
- 47. Trainee Living-In Accommodation and Physical Training Centre Precinct Site Plan