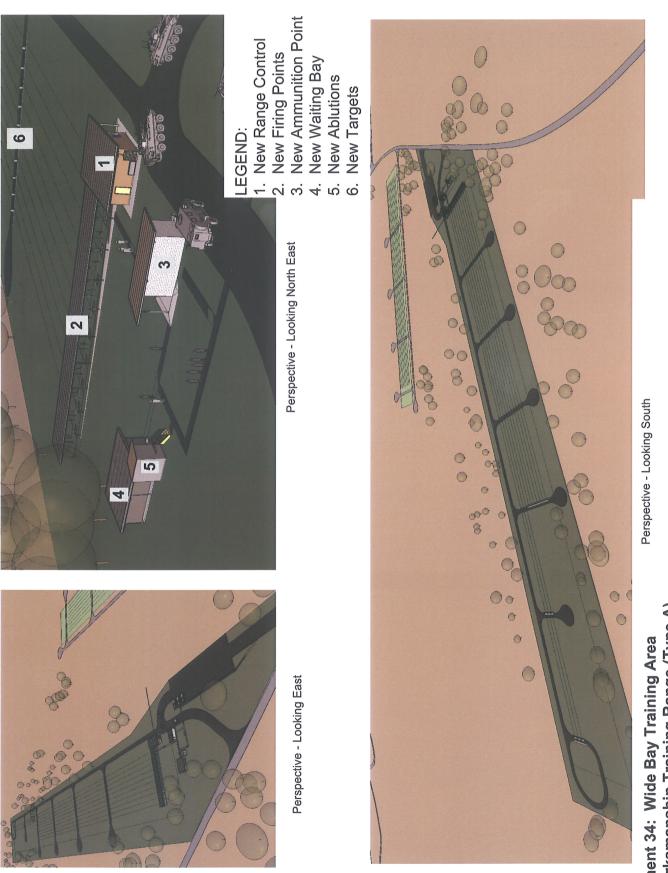

## RAAF Base Amberley, Ipswich; Wide Bay Training Area, Gympie; Greenbank Training Area, Brisbane; Kokoda Barracks, Canungra

- 29. RAAF Base Amberley Headquarters 6th Engineers Support Regiment Precinct Site Plan
- 30. RAAF Base Amberley Headquarters 6th Engineer Support Regiment Plan
- 31. Location Plan
- 32. Special Weapons Range Site Perspective
- 33. Assault Grenade Range Site Perspective
- 34. Marksmanship Training Range (Type A) Site Perspective
- 35. Permanent Camp Accommodation Precinct Site Plan
- 36. Permanent Camp Accommodation Site Perspective
- 37. Camp Accommodation Block Plan and Building Perspective
- 38. Location Plan
- 39. Safe Driver Training Area Precinct Site Plan
- 40. Urban Operations Training Facility Site Perspective
- 41. Range Entrance, Range Control and Vehicle Wash Point Precinct Site Plan
- 42. Range Control Facility Site Perspective
- 43. 25th/49th Battalion, Royal Queensland Regiment Precinct Site Plan
- 44. 25th/49th Battalion, Royal Queensland Regiment and Permanent Camp Accommodation – Site Perspectives
- 45. Location Plan
- 46. Permanent Camp Accommodation and Battle Simulation Centre- Site Perspective
- 47. Trainee Living-In Accommodation and Physical Training Centre Precinct Site Plan

Attachment 30: RAAF Base Amberley Floor Plans New Headquarters 6th Engineer Support Regiment

Location Plan

Attachment 32: Wide Bay Training Area New Special Weapons Range Site Perspective

Attachment 34: Wide Bay Training Area New Marksmanship Training Range (Type A) Site Perspective