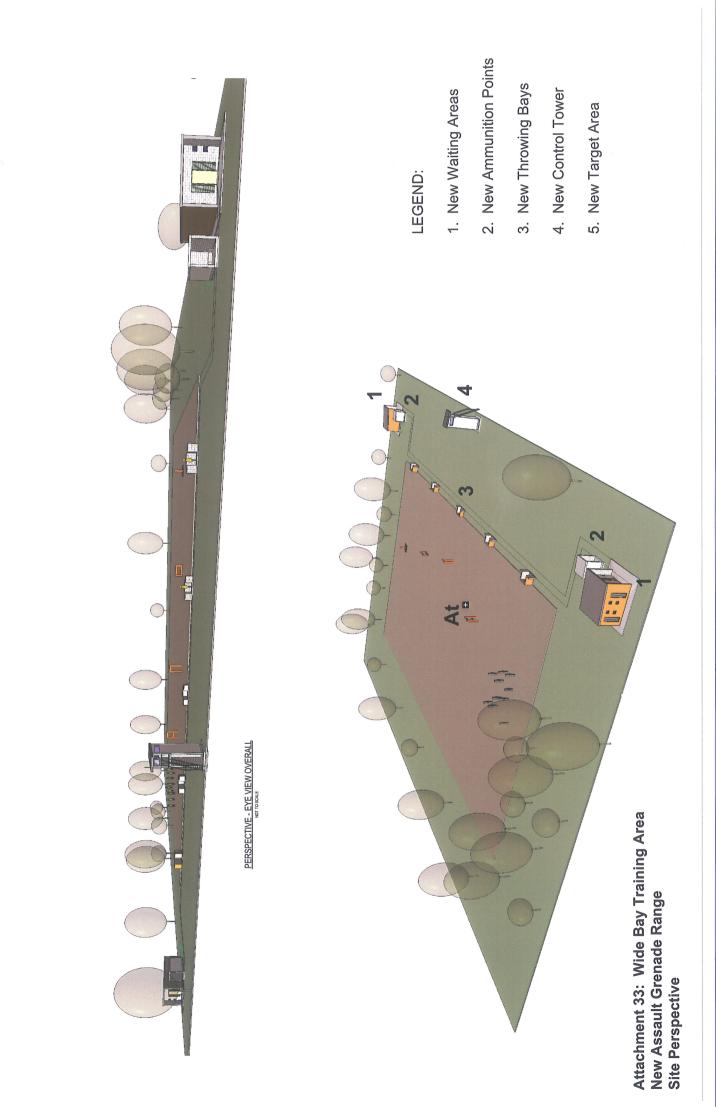

## RAAF Base Amberley, Ipswich; Wide Bay Training Area, Gympie; Greenbank Training Area, Brisbane; Kokoda Barracks, Canungra

- 29. RAAF Base Amberley Headquarters 6th Engineers Support Regiment Precinct Site Plan
- 30. RAAF Base Amberley Headquarters 6th Engineer Support Regiment Plan
- 31. Location Plan
- 32. Special Weapons Range Site Perspective
- 33. Assault Grenade Range Site Perspective
- 34. Marksmanship Training Range (Type A) Site Perspective
- 35. Permanent Camp Accommodation Precinct Site Plan
- 36. Permanent Camp Accommodation Site Perspective
- 37. Camp Accommodation Block Plan and Building Perspective
- 38. Location Plan
- 39. Safe Driver Training Area Precinct Site Plan
- 40. Urban Operations Training Facility Site Perspective
- 41. Range Entrance, Range Control and Vehicle Wash Point Precinct Site Plan
- 42. Range Control Facility Site Perspective
- 43. 25th/49th Battalion, Royal Queensland Regiment Precinct Site Plan
- 44. 25th/49th Battalion, Royal Queensland Regiment and Permanent Camp Accommodation – Site Perspectives
- 45. Location Plan
- 46. Permanent Camp Accommodation and Battle Simulation Centre- Site Perspective
- 47. Trainee Living-In Accommodation and Physical Training Centre Precinct Site Plan

Attachment 30: RAAF Base Amberley Floor Plans New Headquarters 6th Engineer Support Regiment

Location Plan

Attachment 32: Wide Bay Training Area New Special Weapons Range Site Perspective

Attachment 34: Wide Bay Training Area New Marksmanship Training Range (Type A) Site Perspective