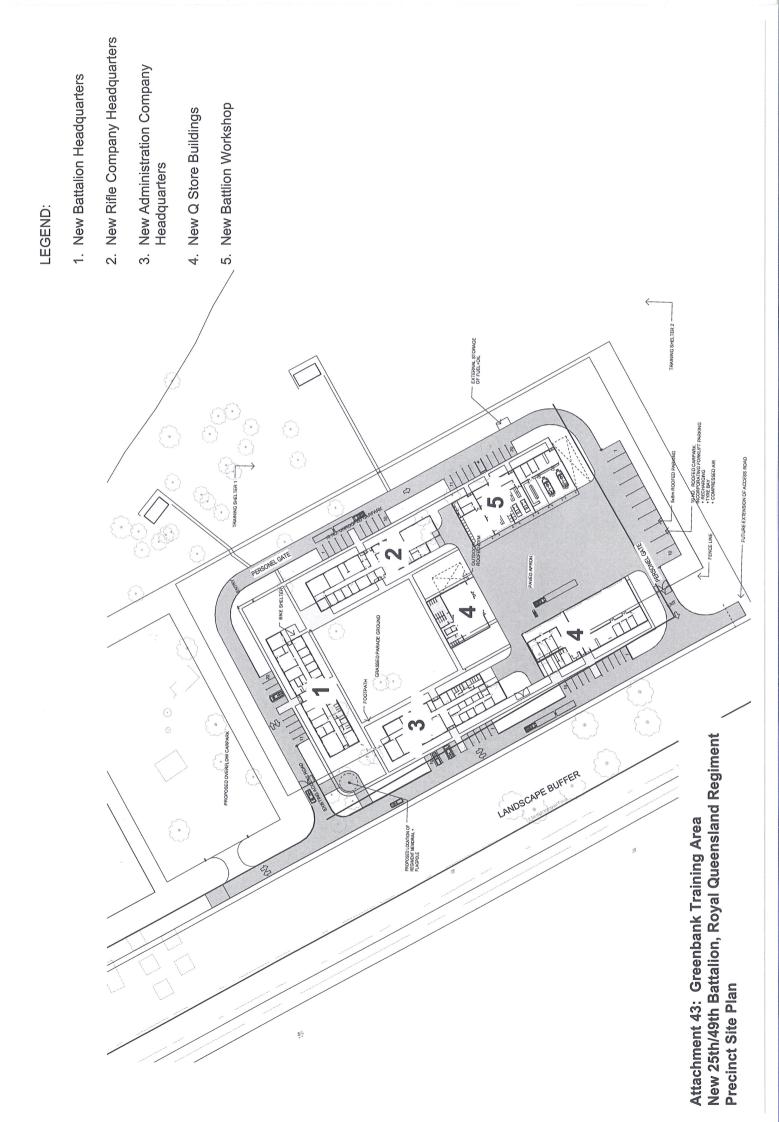

## RAAF Base Amberley, Ipswich; Wide Bay Training Area, Gympie; Greenbank Training Area, Brisbane; Kokoda Barracks, Canungra

- 29. RAAF Base Amberley Headquarters 6th Engineers Support Regiment Precinct Site Plan
- 30. RAAF Base Amberley Headquarters 6th Engineer Support Regiment Plan
- 31. Location Plan
- 32. Special Weapons Range Site Perspective
- 33. Assault Grenade Range Site Perspective
- 34. Marksmanship Training Range (Type A) Site Perspective
- 35. Permanent Camp Accommodation Precinct Site Plan
- 36. Permanent Camp Accommodation Site Perspective
- 37. Camp Accommodation Block Plan and Building Perspective
- 38. Location Plan
- 39. Safe Driver Training Area Precinct Site Plan
- 40. Urban Operations Training Facility Site Perspective
- 41. Range Entrance, Range Control and Vehicle Wash Point Precinct Site Plan
- 42. Range Control Facility Site Perspective
- 43. 25th/49th Battalion, Royal Queensland Regiment Precinct Site Plan
- 44. 25th/49th Battalion, Royal Queensland Regiment and Permanent Camp Accommodation – Site Perspectives
- 45. Location Plan
- 46. Permanent Camp Accommodation and Battle Simulation Centre- Site Perspective
- 47. Trainee Living-In Accommodation and Physical Training Centre Precinct Site Plan