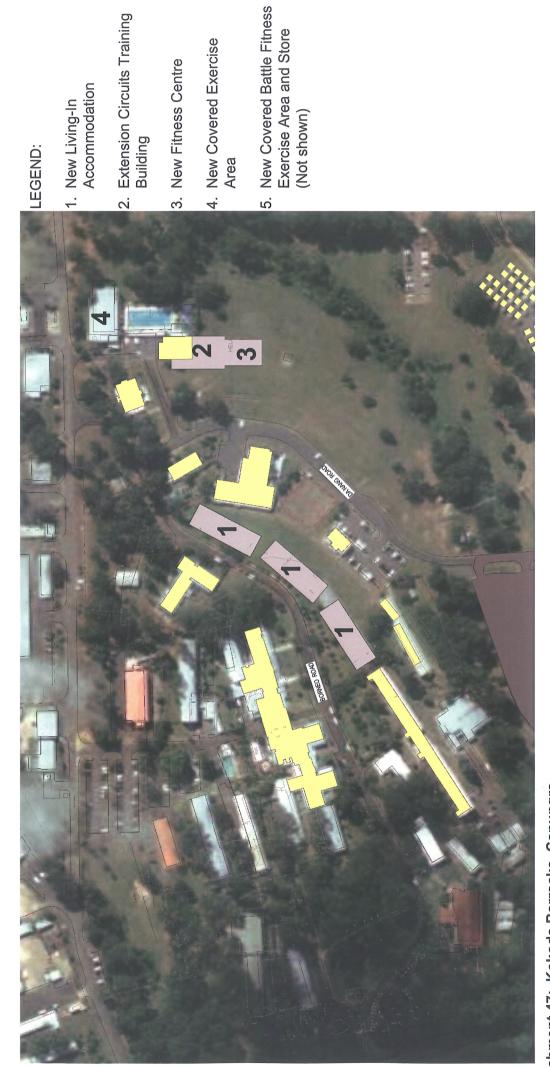

## RAAF Base Amberley, Ipswich; Wide Bay Training Area, Gympie; Greenbank Training Area, Brisbane; Kokoda Barracks, Canungra

- 29. RAAF Base Amberley Headquarters 6th Engineers Support Regiment Precinct Site Plan
- 30. RAAF Base Amberley Headquarters 6th Engineer Support Regiment Plan
- 31. Location Plan
- 32. Special Weapons Range Site Perspective
- 33. Assault Grenade Range Site Perspective
- 34. Marksmanship Training Range (Type A) Site Perspective
- 35. Permanent Camp Accommodation Precinct Site Plan
- 36. Permanent Camp Accommodation Site Perspective
- 37. Camp Accommodation Block Plan and Building Perspective
- 38. Location Plan
- 39. Safe Driver Training Area Precinct Site Plan
- 40. Urban Operations Training Facility Site Perspective
- 41. Range Entrance, Range Control and Vehicle Wash Point Precinct Site Plan
- 42. Range Control Facility Site Perspective
- 43. 25th/49th Battalion, Royal Queensland Regiment Precinct Site Plan
- 44. 25th/49th Battalion, Royal Queensland Regiment and Permanent Camp Accommodation – Site Perspectives
- 45. Location Plan
- 46. Permanent Camp Accommodation and Battle Simulation Centre- Site Perspective
- 47. Trainee Living-In Accommodation and Physical Training Centre Precinct Site Plan

Attachment 47: Kokoda Barracks, Canungra New Trainee Living-In Accommodation and Extension of Physical Training Centre Precinct Site Plan