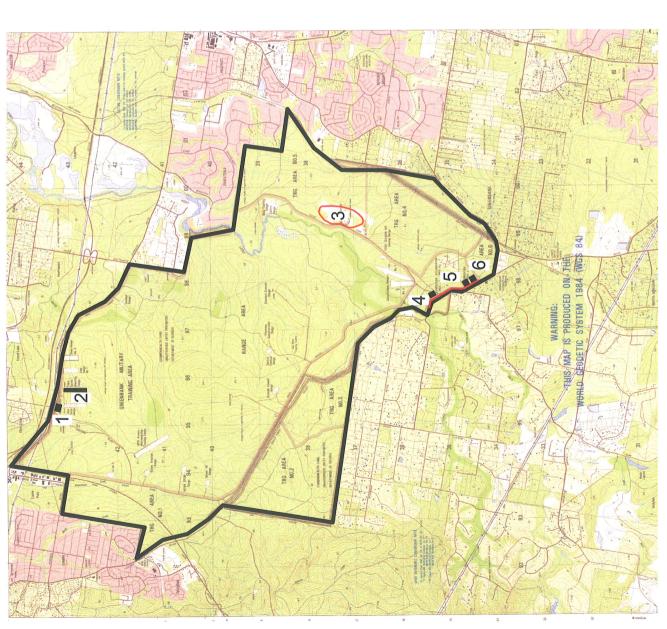

## LEGEND:

- 1. Existing Range Entrance
- Existing Range converted to Marksmanship Training Range (Type B)
- Safe Driver Training Area and Minefield Clearance Training Lanes
- New Range Entrance, Range Control and Vehicle Wash Point
- 5. New Permanent Camp Accommodation
- 6. New 25th/49th Battalion, Royal Queensland Regiment Facilities
- New Urban Operations Training Facility and Method of Entry Facility is sited within Greenbank Training Area but not shown