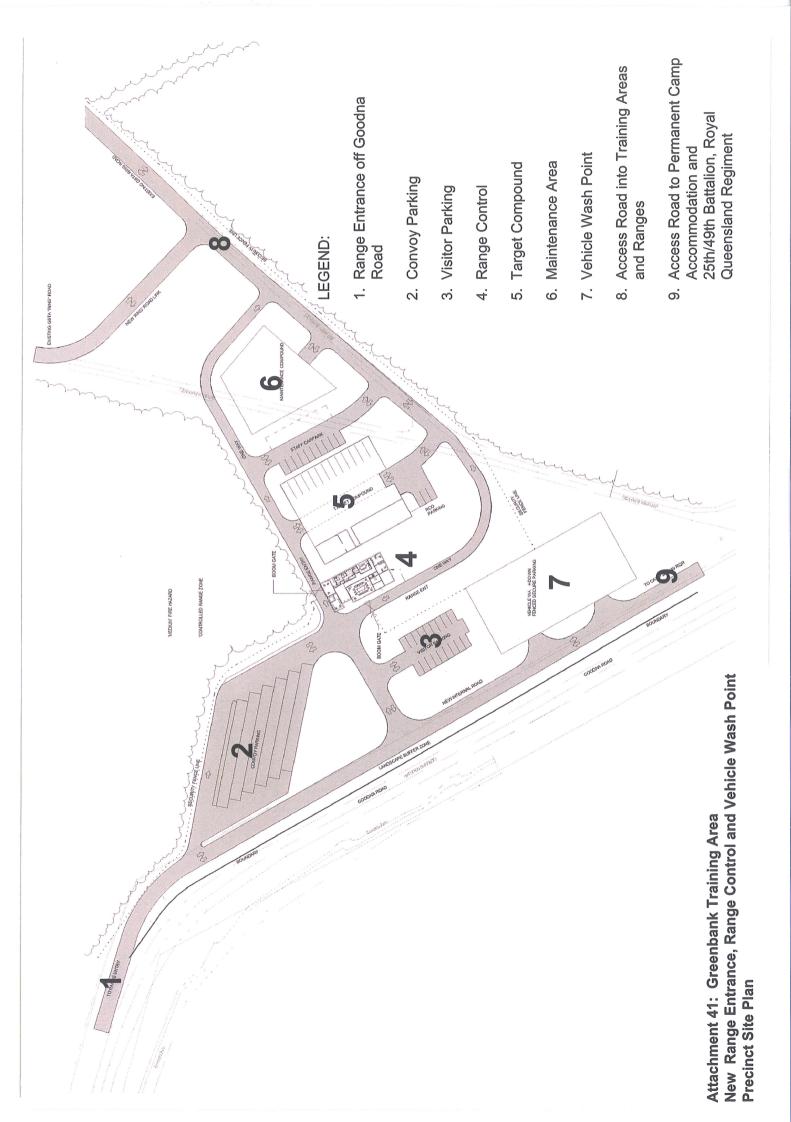

## LEGEND:

- 1. Existing Range Entrance
- Existing Range converted to Marksmanship Training Range (Type B)
- Safe Driver Training Area and Minefield Clearance Training Lanes
- New Range Entrance, Range Control and Vehicle Wash Point
- 5. New Permanent Camp Accommodation
- 6. New 25th/49th Battalion, Royal Queensland Regiment Facilities
- New Urban Operations Training Facility and Method of Entry Facility is sited within Greenbank Training Area but not shown