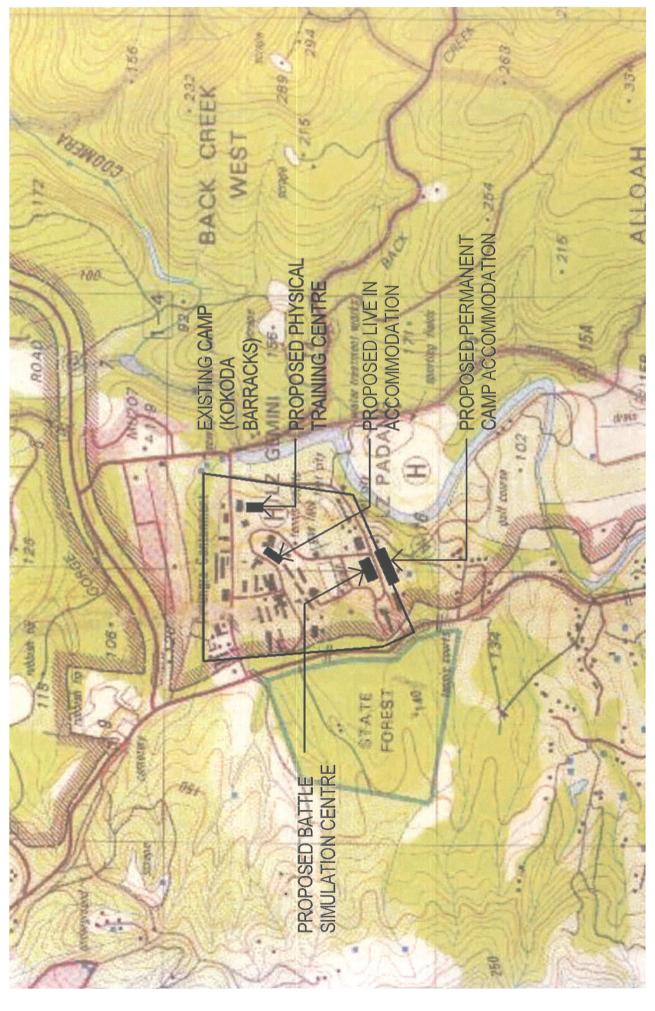

## RAAF Base Amberley, Ipswich; Wide Bay Training Area, Gympie; Greenbank Training Area, Brisbane; Kokoda Barracks, Canungra

- 29. RAAF Base Amberley Headquarters 6th Engineers Support Regiment Precinct Site Plan
- 30. RAAF Base Amberley Headquarters 6th Engineer Support Regiment Plan
- 31. Location Plan
- 32. Special Weapons Range Site Perspective
- 33. Assault Grenade Range Site Perspective
- 34. Marksmanship Training Range (Type A) Site Perspective
- 35. Permanent Camp Accommodation Precinct Site Plan
- 36. Permanent Camp Accommodation Site Perspective
- 37. Camp Accommodation Block Plan and Building Perspective
- 38. Location Plan
- 39. Safe Driver Training Area Precinct Site Plan
- 40. Urban Operations Training Facility Site Perspective
- 41. Range Entrance, Range Control and Vehicle Wash Point Precinct Site Plan
- 42. Range Control Facility Site Perspective
- 43. 25th/49th Battalion, Royal Queensland Regiment Precinct Site Plan
- 44. 25th/49th Battalion, Royal Queensland Regiment and Permanent Camp Accommodation – Site Perspectives
- 45. Location Plan
- 46. Permanent Camp Accommodation and Battle Simulation Centre- Site Perspective
- 47. Trainee Living-In Accommodation and Physical Training Centre Precinct Site Plan

Perspective - Looking North West

Attachment 44: Greenbank Training Area New 25th/49th Battalion, Royal Queensland Regiment and Permanent Camp Accommodation Site Perspectives

Attachment 45: Kokoda Barracks, Canungra Location Plan