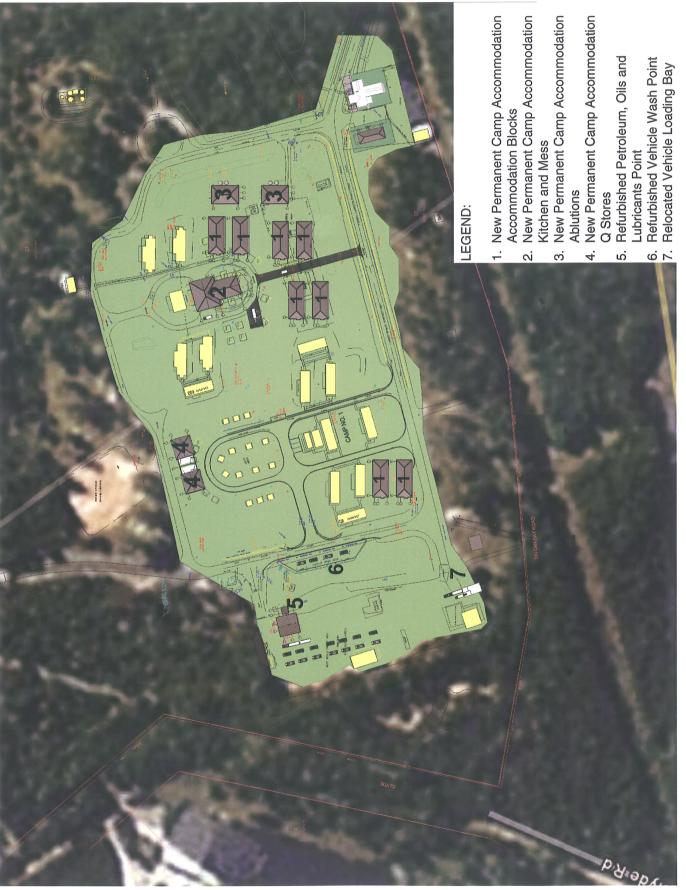

## RAAF Base Amberley, Ipswich; Wide Bay Training Area, Gympie; Greenbank Training Area, Brisbane; Kokoda Barracks, Canungra

- 29. RAAF Base Amberley Headquarters 6th Engineers Support Regiment Precinct Site Plan
- 30. RAAF Base Amberley Headquarters 6th Engineer Support Regiment Plan
- 31. Location Plan
- 32. Special Weapons Range Site Perspective
- 33. Assault Grenade Range Site Perspective
- 34. Marksmanship Training Range (Type A) Site Perspective
- 35. Permanent Camp Accommodation Precinct Site Plan
- 36. Permanent Camp Accommodation Site Perspective
- 37. Camp Accommodation Block Plan and Building Perspective
- 38. Location Plan
- 39. Safe Driver Training Area Precinct Site Plan
- 40. Urban Operations Training Facility Site Perspective
- 41. Range Entrance, Range Control and Vehicle Wash Point Precinct Site Plan
- 42. Range Control Facility Site Perspective
- 43. 25th/49th Battalion, Royal Queensland Regiment Precinct Site Plan
- 44. 25th/49th Battalion, Royal Queensland Regiment and Permanent Camp Accommodation – Site Perspectives
- 45. Location Plan
- 46. Permanent Camp Accommodation and Battle Simulation Centre- Site Perspective
- 47. Trainee Living-In Accommodation and Physical Training Centre Precinct Site Plan

Attachment 35: Wide Bay Training Area New Permanent Camp Accommodation Precinct Site Plan

PERSPECTIVE - FROM EAST NOT TO SCALE Existing Accommodation

New Accommodation

Attachment 36: Wide Bay Training Area New Permanent Camp Accommodation Site Perspective

PERSPECTIVE - FROM NORTH NOT TO SCALE