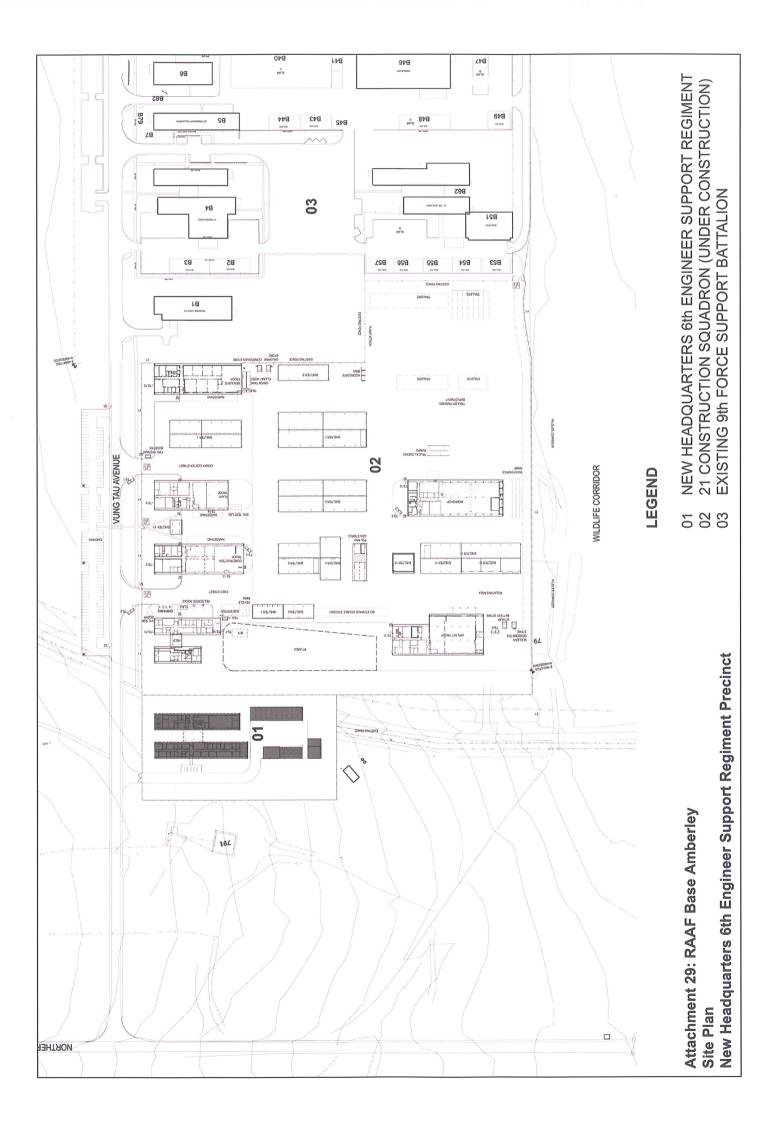

## RAAF Base Amberley, Ipswich; Wide Bay Training Area, Gympie; Greenbank Training Area, Brisbane; Kokoda Barracks, Canungra

- 29. RAAF Base Amberley Headquarters 6th Engineers Support Regiment Precinct Site Plan
- 30. RAAF Base Amberley Headquarters 6th Engineer Support Regiment Plan
- 31. Location Plan
- 32. Special Weapons Range Site Perspective
- 33. Assault Grenade Range Site Perspective
- 34. Marksmanship Training Range (Type A) Site Perspective
- 35. Permanent Camp Accommodation Precinct Site Plan
- 36. Permanent Camp Accommodation Site Perspective
- 37. Camp Accommodation Block Plan and Building Perspective
- 38. Location Plan
- 39. Safe Driver Training Area Precinct Site Plan
- 40. Urban Operations Training Facility Site Perspective
- 41. Range Entrance, Range Control and Vehicle Wash Point Precinct Site Plan
- 42. Range Control Facility Site Perspective
- 43. 25th/49th Battalion, Royal Queensland Regiment Precinct Site Plan
- 44. 25th/49th Battalion, Royal Queensland Regiment and Permanent Camp Accommodation – Site Perspectives
- 45. Location Plan
- 46. Permanent Camp Accommodation and Battle Simulation Centre- Site Perspective
- 47. Trainee Living-In Accommodation and Physical Training Centre Precinct Site Plan