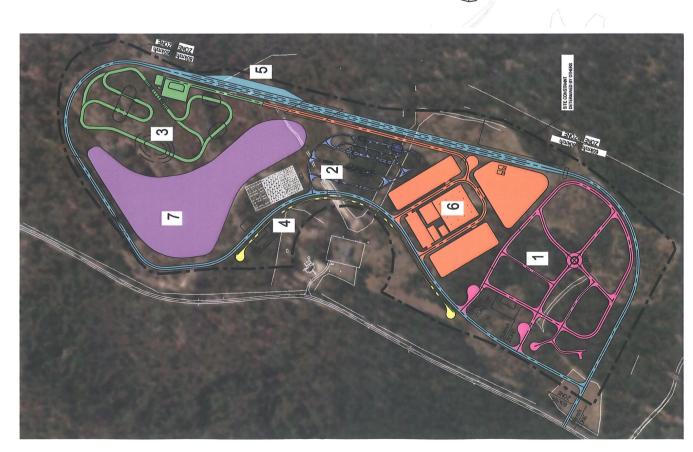

## RAAF Base Amberley, Ipswich; Wide Bay Training Area, Gympie; Greenbank Training Area, Brisbane; Kokoda Barracks, Canungra

- 29. RAAF Base Amberley Headquarters 6th Engineers Support Regiment Precinct Site Plan
- 30. RAAF Base Amberley Headquarters 6th Engineer Support Regiment Plan
- 31. Location Plan
- 32. Special Weapons Range Site Perspective
- 33. Assault Grenade Range Site Perspective
- 34. Marksmanship Training Range (Type A) Site Perspective
- 35. Permanent Camp Accommodation Precinct Site Plan
- 36. Permanent Camp Accommodation Site Perspective
- 37. Camp Accommodation Block Plan and Building Perspective
- 38. Location Plan
- 39. Safe Driver Training Area Precinct Site Plan
- 40. Urban Operations Training Facility Site Perspective
- 41. Range Entrance, Range Control and Vehicle Wash Point Precinct Site Plan
- 42. Range Control Facility Site Perspective
- 43. 25th/49th Battalion, Royal Queensland Regiment Precinct Site Plan
- 44. 25th/49th Battalion, Royal Queensland Regiment and Permanent Camp Accommodation – Site Perspectives
- 45. Location Plan
- 46. Permanent Camp Accommodation and Battle Simulation Centre- Site Perspective
- 47. Trainee Living-In Accommodation and Physical Training Centre Precinct Site Plan