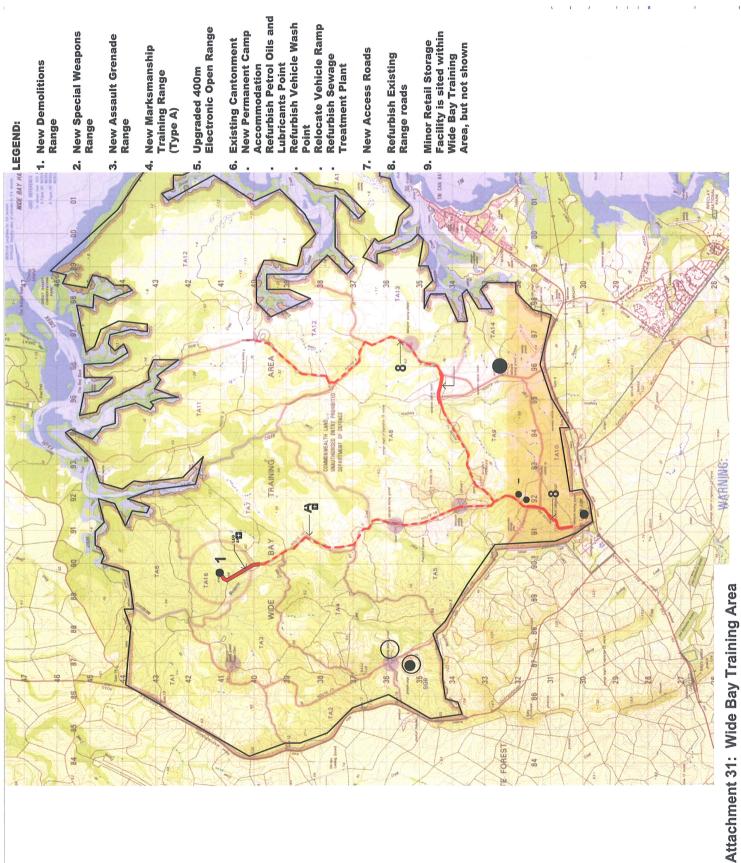

## RAAF Base Amberley, Ipswich; Wide Bay Training Area, Gympie; Greenbank Training Area, Brisbane; Kokoda Barracks, Canungra

- 29. RAAF Base Amberley Headquarters 6th Engineers Support Regiment Precinct Site Plan
- 30. RAAF Base Amberley Headquarters 6th Engineer Support Regiment Plan
- 31. Location Plan
- 32. Special Weapons Range Site Perspective
- 33. Assault Grenade Range Site Perspective
- 34. Marksmanship Training Range (Type A) Site Perspective
- 35. Permanent Camp Accommodation Precinct Site Plan
- 36. Permanent Camp Accommodation Site Perspective
- 37. Camp Accommodation Block Plan and Building Perspective
- 38. Location Plan
- 39. Safe Driver Training Area Precinct Site Plan
- 40. Urban Operations Training Facility Site Perspective
- 41. Range Entrance, Range Control and Vehicle Wash Point Precinct Site Plan
- 42. Range Control Facility Site Perspective
- 43. 25th/49th Battalion, Royal Queensland Regiment Precinct Site Plan
- 44. 25th/49th Battalion, Royal Queensland Regiment and Permanent Camp Accommodation – Site Perspectives
- 45. Location Plan
- 46. Permanent Camp Accommodation and Battle Simulation Centre- Site Perspective
- 47. Trainee Living-In Accommodation and Physical Training Centre Precinct Site Plan

## LEGEND:

- 1. Existing Range Entrance
- Existing Range converted to Marksmanship Training Range (Type B)
- Safe Driver Training Area and Minefield Clearance Training Lanes
- New Range Entrance, Range Control and Vehicle Wash Point
- 5. New Permanent Camp Accommodation
- 6. New 25th/49th Battalion, Royal Queensland Regiment Facilities
- New Urban Operations Training Facility and Method of Entry Facility is sited within Greenbank Training Area but not shown