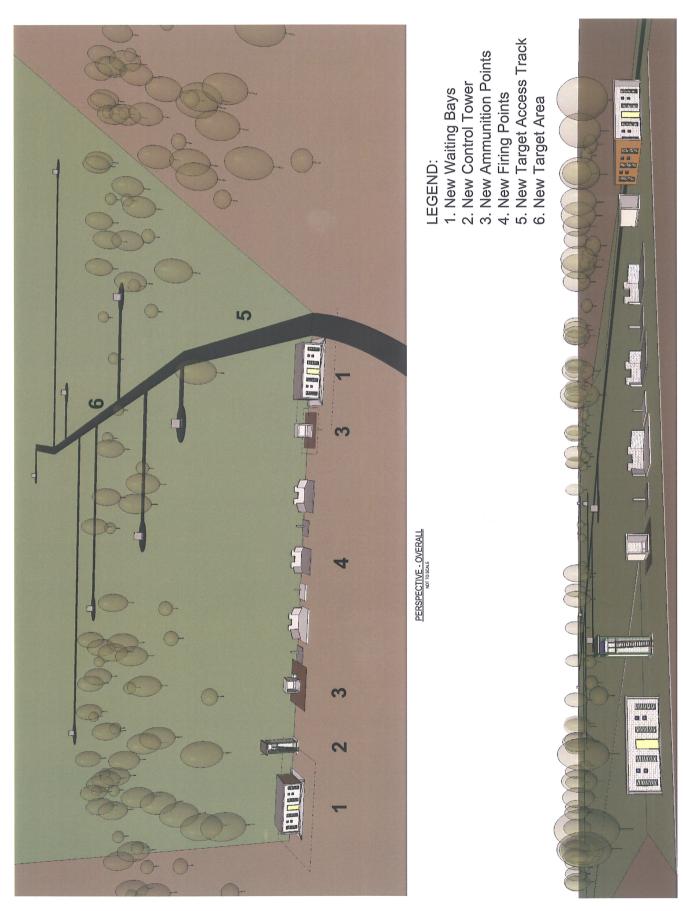

## RAAF Base Amberley, Ipswich; Wide Bay Training Area, Gympie; Greenbank Training Area, Brisbane; Kokoda Barracks, Canungra

- 29. RAAF Base Amberley Headquarters 6th Engineers Support Regiment Precinct Site Plan
- 30. RAAF Base Amberley Headquarters 6th Engineer Support Regiment Plan
- 31. Location Plan
- 32. Special Weapons Range Site Perspective
- 33. Assault Grenade Range Site Perspective
- 34. Marksmanship Training Range (Type A) Site Perspective
- 35. Permanent Camp Accommodation Precinct Site Plan
- 36. Permanent Camp Accommodation Site Perspective
- 37. Camp Accommodation Block Plan and Building Perspective
- 38. Location Plan
- 39. Safe Driver Training Area Precinct Site Plan
- 40. Urban Operations Training Facility Site Perspective
- 41. Range Entrance, Range Control and Vehicle Wash Point Precinct Site Plan
- 42. Range Control Facility Site Perspective
- 43. 25th/49th Battalion, Royal Queensland Regiment Precinct Site Plan
- 44. 25th/49th Battalion, Royal Queensland Regiment and Permanent Camp Accommodation – Site Perspectives
- 45. Location Plan
- 46. Permanent Camp Accommodation and Battle Simulation Centre- Site Perspective
- 47. Trainee Living-In Accommodation and Physical Training Centre Precinct Site Plan

Attachment 30: RAAF Base Amberley Floor Plans New Headquarters 6th Engineer Support Regiment

Location Plan

Attachment 32: Wide Bay Training Area New Special Weapons Range Site Perspective

Attachment 34: Wide Bay Training Area New Marksmanship Training Range (Type A) Site Perspective