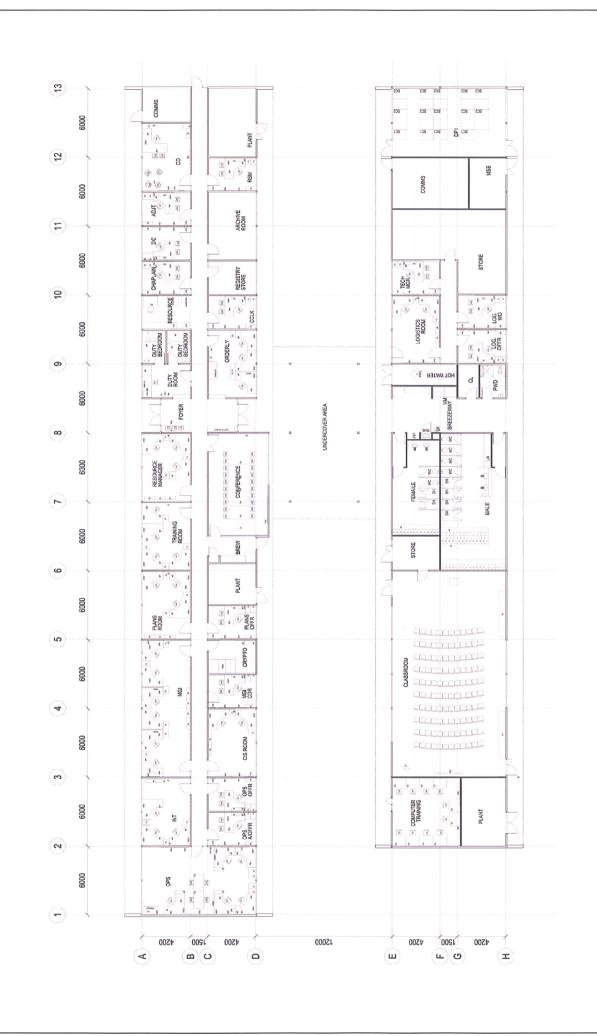

## RAAF Base Amberley, Ipswich; Wide Bay Training Area, Gympie; Greenbank Training Area, Brisbane; Kokoda Barracks, Canungra

- 29. RAAF Base Amberley Headquarters 6th Engineers Support Regiment Precinct Site Plan
- 30. RAAF Base Amberley Headquarters 6th Engineer Support Regiment Plan
- 31. Location Plan
- 32. Special Weapons Range Site Perspective
- 33. Assault Grenade Range Site Perspective
- 34. Marksmanship Training Range (Type A) Site Perspective
- 35. Permanent Camp Accommodation Precinct Site Plan
- 36. Permanent Camp Accommodation Site Perspective
- 37. Camp Accommodation Block Plan and Building Perspective
- 38. Location Plan
- 39. Safe Driver Training Area Precinct Site Plan
- 40. Urban Operations Training Facility Site Perspective
- 41. Range Entrance, Range Control and Vehicle Wash Point Precinct Site Plan
- 42. Range Control Facility Site Perspective
- 43. 25th/49th Battalion, Royal Queensland Regiment Precinct Site Plan
- 44. 25th/49th Battalion, Royal Queensland Regiment and Permanent Camp Accommodation – Site Perspectives
- 45. Location Plan
- 46. Permanent Camp Accommodation and Battle Simulation Centre- Site Perspective
- 47. Trainee Living-In Accommodation and Physical Training Centre Precinct Site Plan

Attachment 30: RAAF Base Amberley Floor Plans New Headquarters 6th Engineer Support Regiment

Location Plan

Attachment 32: Wide Bay Training Area New Special Weapons Range Site Perspective

Attachment 34: Wide Bay Training Area New Marksmanship Training Range (Type A) Site Perspective